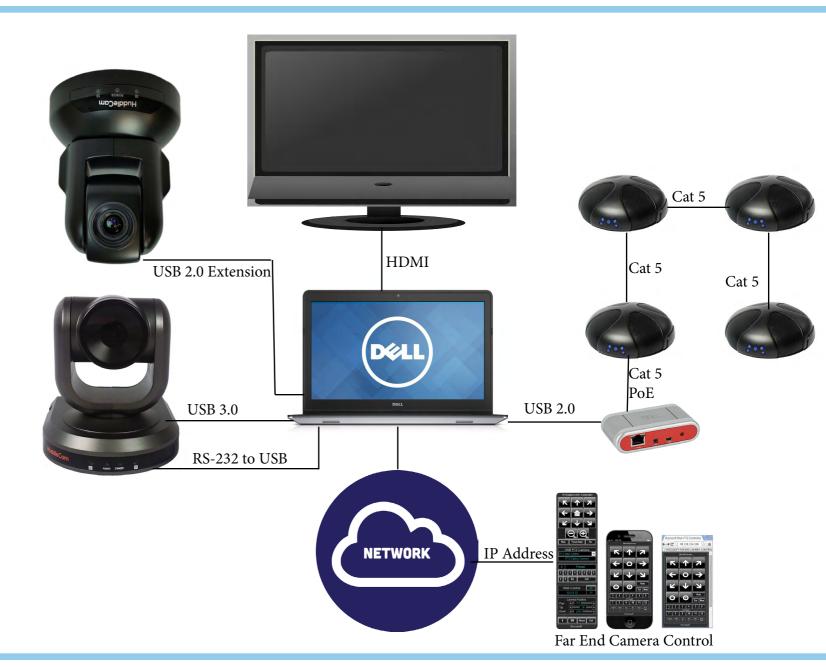

#### **Includes:**

HuddleCamHD 3X Wide HuddleCamHD 3X Siig Active USB 2.0 Extender (1) Phoenix Audio MT340 (4) Phoenix Audio Quattro 3

User PC

VISCA Control Software (optional)

#### **Mounting Options:**

Wall Mount (PT-WM-SM) Ceiling Mount (PTZO-CM) Quattro Ceiling Mount (MT334)