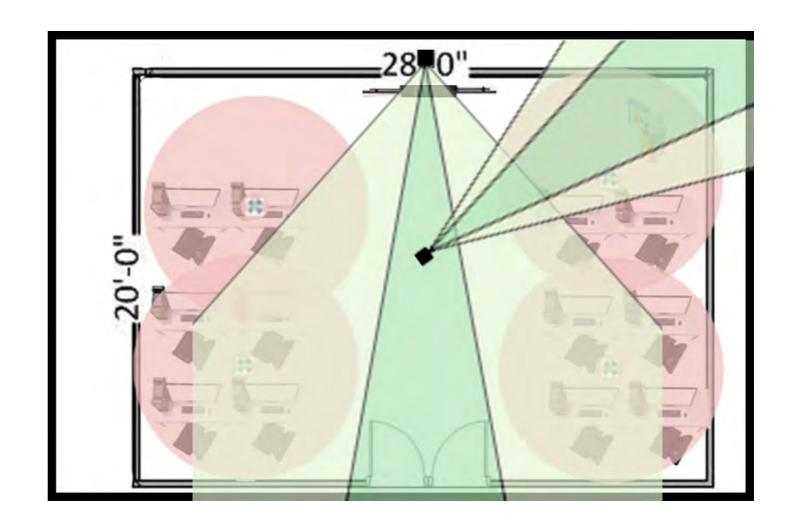

ng room

Web Conferencing / Distance Learning



# HuddleCamHD

## Education

### **room configuration** | training room

#### **Training Room**

#### **Includes:**

HuddleCamHD 3X Wide HuddleCamHD 3X Siig Active USB 2.0 Extender (1) Phoenix Audio MT340 (4) Phoenix Audio Quattro 3

User PC

VISCA Control Software (optional)

#### **Mounting Options:**

Wall Mount (PT-WM-SM) Ceiling Mount (PTZO-CM) Quattro Ceiling Mount (MT334)



## Education

### **room configuration** | training room

#### **Training Room**

#### **Includes:**

HuddleCamHD 3X Wide
HuddleCamHD 3X
Siig Active USB 2.0 Extender
(1) Phoenix Audio MT340
(4) Phoenix Audio Quattro 3
User PC
VISCA Control Software (optional)

#### **Mounting Options:**

Wall Mount (PT-WM-SM) Ceiling Mount (PTZO-CM) Quattro Ceiling Mount (MT334)